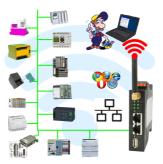

## Wireless around the Beckhoff-PLC

Move wirelessly around the Beckhoff-PLC and communicate for example ONLINE in the status

You have access to a on-site network and your PLC-device has no LAN-connection? No problem, plug the S7-LAN on the PLC-device and you will have immediate access to the PLC from afar.