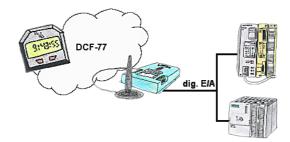

For your production flow you're always in need of an exact time? No problem, connect the SPS-Clock with 4 digital in-/outputs of your PLC, after synchronisation of the SPS-Clock the updating time can be read in a DB of the PLC.