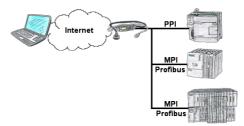

### **QR-Code Website:**

Please make sure to update your drivers before using our products.

Remote-maintenance Siemens-S7-PLC with MPI/Profibus

Remote-maintenance of a Siemens-S7-controller with S7-LAN on MPI/Profibus via secure VPN-tunnel of the TeleRouter  $% \mathcal{A} = \mathcal{A} = \mathcal{A}$ 