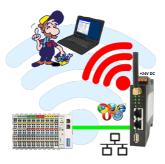

## Wireless around the Beckhoff-PLC

Move wirelessly around the Beckhoff-PLC and communicate for example ONLINE in the status

You have access to a on-site network and your PLC-device has no LAN-connection? No problem, plug the S7-LAN on the PLC-device and you will have immediate access to the PLC from afar.