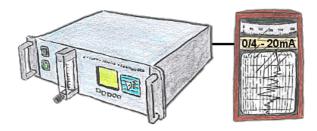

# Documentation of oxygen concentration

The integratet current output issues the actual concentration in the range of 0/4 - 20mA via free definable limits.