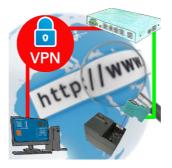

### **QR-Code Website:**

Please make sure to update your drivers before using our products.

Remote-maintenance Siemens-S7-PLC with MPI/Profibus

Remote-maintenance of a Siemens-S7-controller with S7-LAN on MPI/Profibus via secure VPN-tunnel of the TeleRouter  $% \mathcal{A} = \mathcal{A} = \mathcal{A}$ 